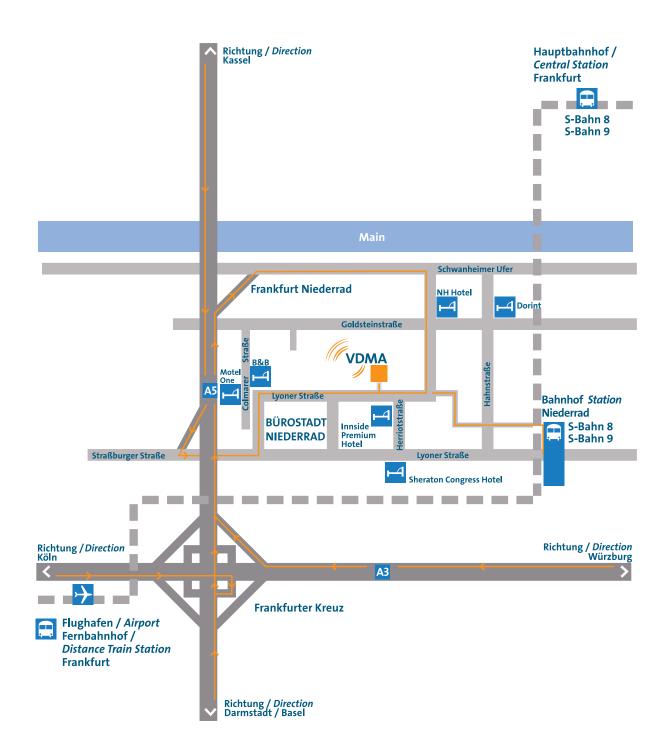

## By car

- Coming from the South
   Take the A5 motorway, cross the "Frankfurter Kreuz" motorway interchange and then take the
   "Frankfurt-Niederrad (Bürostadt)" exit.
- Coming from the North Take the A5 motorway and exit "F-Niederrad/Uniklinik".
- Coming from the West or East
   At the "Frankfurter Kreuz" motorway interchange take the A5 towards Kassel. Then take the first exit "Frankfurt-Niederrad (Bürostadt)".

# By train

From Frankfurt Airport Railway Station (Flughafen Regionalbahnhof)
 Take the S8 or S9 S-Bahn (suburban train) line towards Hanau and Frankfurt Central, getting off at
 "Niederrad".

### From "Niederrad" S-Bahn station

Walk from the Niederrad station to the VDMA. This takes roughly 10 minutes. The Niederrad station has two exits; these lead to the two sides of Lyoner Strasse. When arriving at Niederrad from the main railway station, take the exit closest to the end of the train (or, conversely, to the front of the train when coming from the airport) and leave the station via the side exit on the right. Take the footpath to the right, past the Mercedes showroom. Continue along Hahnstrasse, go over the crossroads and then cross over into Saonestrasse opposite. Keep right, then turn right into the footpath after the building with the green exterior. Continue to Lyoner Strasse. Cross Lyoner Strasse. We are at number 18.

# By plane

Fly into Frankfurt am Main airport

- Continuing by taxi
   Journey takes roughly 10 15 minutes, costs approx. € 20
- Continuing by public transport
   Take S-Bahn (suburban railway) line S8 or S9 from "Regionalbahnhof" in Terminal 1, level 1, towards
   Hanau and Frankfurt Central, getting off at "Niederrad" (train every 15 minutes, journey time roughly
   5 minutes).
- From "Niederrad" S-Bahn station see "By train" instructions

#### Arabella Sheraton Congress Hotel

Lyoner Straße 44-48 60528 Frankfurt Phone +49 69 66 33-332

#### **Dorint Hotel**

Hahnstraße 9 60528 Frankfurt Phone +49 69 66 30 60

### **Innside Premium Hotel Niederrad**

Herriotstraße 2 60528 Frankfurt Phone +49 69 67732-1260

## **Address VDMA**

VDMA

Lyoner Straße 18 60528 Frankfurt am Main Deutschland Phone +49 69 66 03-0 Fax +49 69 66 03-1511

#### Motel One Frankfurt-Niederrad

Colmarer Straße 2 60528 Frankfurt Phone +49 69 66053-60

#### NH Hotel

Lyoner Straße 5 60528 Frankfurt Phone +49 69 66 60 8-0

### **B&B Hotel**

Colmarer Straße 3 60528 Frankfurt Phone +49 69 67 86 53 9-0